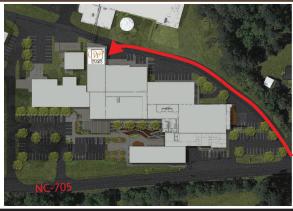

Walker Art Studios is located in the back of the Historic Luck's Cannery at 365 Fernandez Loop Suite 205 in Seagrove, NC 27341

### **GALLERY DIRECTIONS**

#### From southbound 220/I-74/I-73 Exit 61:

Turn left onto NC-705 S

Turn right onto Fernandez Loop at the Historic Luck's Cannery (not Boone St.)

Follow Loop to back of Luck's Cannery to Walker Art Studios

#### From northbound 220/I-74/I-73 Exit 61:

Turn right onto NC-705 S

Turn right onto Fernandez Loop at the Historic Luck's Cannery (not Boone St.)

Follow Loop to back of Luck's Cannery to Walker Art Studios