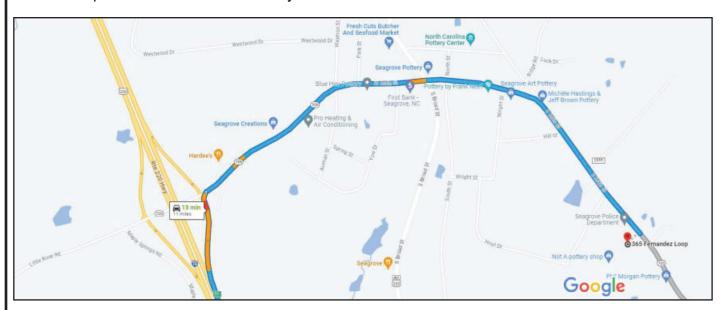

Walker Art Studios is located in the back of the Historic Luck's Cannery at 365 Fernandez Loop Suite 205 in Seagrove, NC 27341

### **GALLERY DIRECTIONS**

#### From southbound 220/I-74/I-73 Exit 61:

Turn left onto NC-705 S

Turn right onto Fernandez Loop at the Historic Luck's Cannery (not Boone St.)

Follow Loop to back of Luck's Cannery to Walker Art Studios

#### From northbound 220/I-74/I-73 Exit 61:

Turn right onto NC-705 S

Turn right onto Fernandez Loop at the Historic Luck's Cannery (not Boone St.)

Follow Loop to back of Luck's Cannery to Walker Art Studios